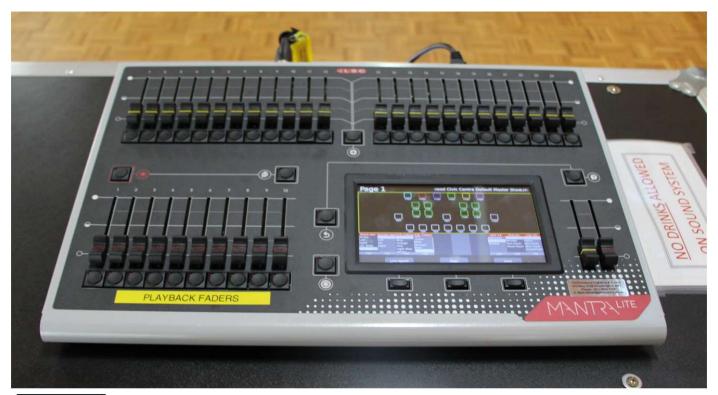

## As of February 2023

- The LSC "MANTRA" stage lighting control desk is the new stage lighting controller and is kept in a black moulded road case in the storeroom of the centre. (Please refer to Photo #1)
- Connect the "Mantra" to the Lighting Control cable, (5PIN Plug) stored within the large lock box. (See Photo #2)
- Then power up the "Mantra" via the mobile equipment rack that has power boards on the rear.
- Go to the backstage area (Prompt Side/ Stage Left) and proceed to the upper level via the stairs. You will find an equipment area called the Dimmer/Patch area where some additional equipment will need to be turned on. (See Photo #5)
- Turn on the Jands WM dimmer via the three-phase switch located to the left of dimmer. This will power the older tungsten halogen stage lights. (See Photo #5)
- Turn on the General Power Outlet adjacent to the three-phase power outlet. This will power the LED stage lighting fixtures.
- Go back to the FOH control area and bring up the RED MASTER fader to full, then bring # 1 RED fader up. You should see some stage lighting now on stage.
- PLS has recorded various lighting scenes on each of the 12 PLAYBACK CHANNELS on PAGE 1 (See Photo #3)
- On each of the Red Faders, there are a number of pre-sets that can be triggered by pushing the push button directly below the fader. (See for example Red fader 1 shown on Photo #4)