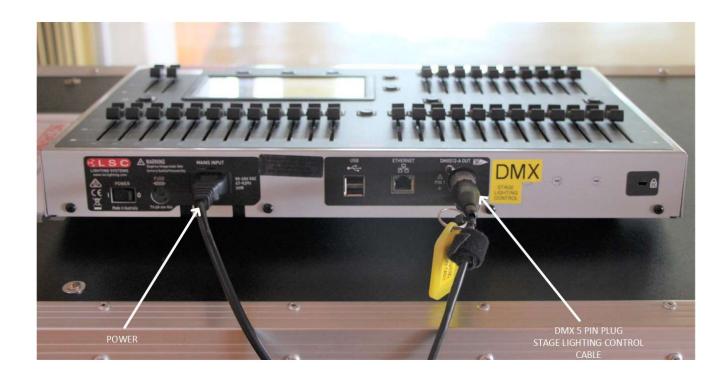

## As of February 2023

- The LSC "MANTRA" stage lighting control desk is the new stage lighting controller and is kept in a black moulded road case in the storeroom of the centre. (Please refer to Photo #1)
- Connect the "Mantra" to the Lighting Control cable, (5PIN Plug) stored within the large lock box. (See Photo #2)
- Then power up the "Mantra" via the mobile equipment rack that has power boards on the rear.
- Go to the backstage area (Prompt Side/ Stage Left) and proceed to the upper level via the stairs. You will find an equipment area called the Dimmer/Patch area where some additional equipment will need to be turned on. (See Photo #5)
- Turn on the Jands WM dimmer via the three-phase switch located to the left of dimmer. This will power the older tungsten halogen stage lights. (See Photo #5)
- Turn on the General Power Outlet adjacent to the three-phase power outlet. This will power the LED stage lighting fixtures.
- Go back to the FOH control area and bring up the RED MASTER fader to full, then bring # 1 RED fader up. You should see some stage lighting now on stage.
- PLS has recorded various lighting scenes on each of the 12 PLAYBACK CHANNELS on PAGE 1 (See Photo #3)
- On each of the Red Faders, there are a number of pre-sets that can be triggered by pushing the push button directly below the fader. (See for example Red fader 1 shown on Photo #4)

#### INGLEWOOD CIVIC CENTRE

LSC "MANTRA LIGHTING DESK POWER AND STAGE CONTROL CABLES

INGLEWOOD CIVIC CENTRE

PHOTO 2

"MANTRA" STAGE LIGHTING DESK