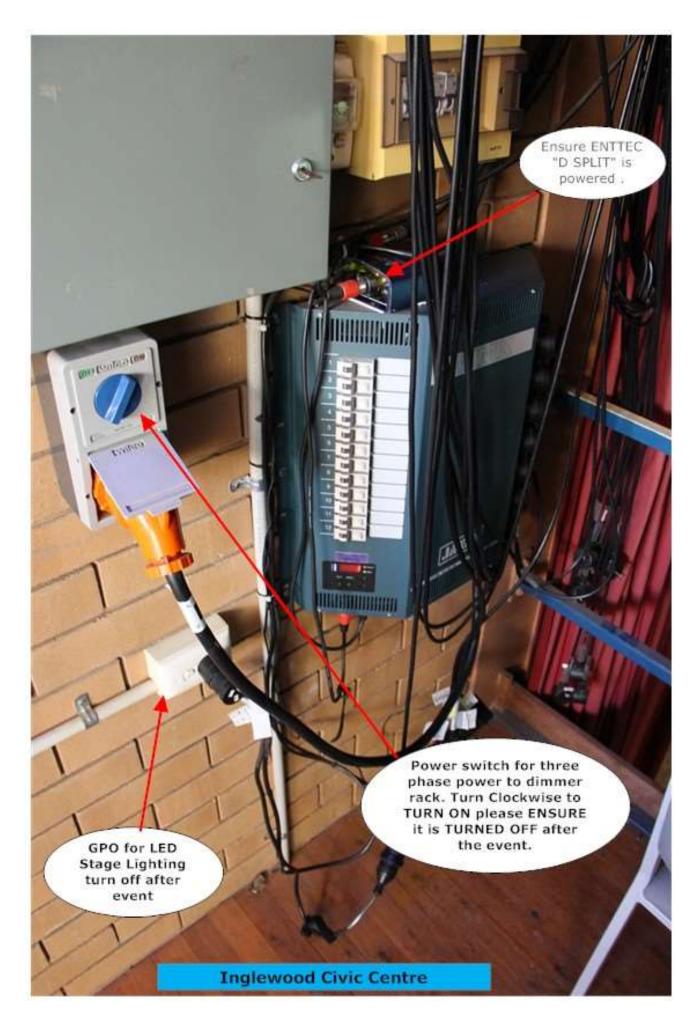

## As of February 2023

- The LSC "MANTRA" stage lighting control desk is the new stage lighting controller and is kept in a black moulded road case in the storeroom of the centre. (Please refer to Photo #1)
- Connect the "Mantra" to the Lighting Control cable, (5PIN Plug) stored within the large lock box. (See Photo #2)
- Then power up the "Mantra" via the mobile equipment rack that has power boards on the rear.
- Go to the backstage area (Prompt Side/ Stage Left) and proceed to the upper level via the stairs. You will find an equipment area called the Dimmer/Patch area where some additional equipment will need to be turned on. (See Photo #5)
- Turn on the Jands WM dimmer via the three-phase switch located to the left of dimmer. This will power the older tungsten halogen stage lights. (See Photo #5)
- Turn on the General Power Outlet adjacent to the three-phase power outlet. This will power the LED stage lighting fixtures.
- Go back to the FOH control area and bring up the RED MASTER fader to full, then bring # 1 RED fader up. You should see some stage lighting now on stage.
- PLS has recorded various lighting scenes on each of the 12 PLAYBACK CHANNELS on PAGE 1 (See Photo #3)
- On each of the Red Faders, there are a number of pre-sets that can be triggered by pushing the push button directly below the fader. (See for example Red fader 1 shown on Photo #4)