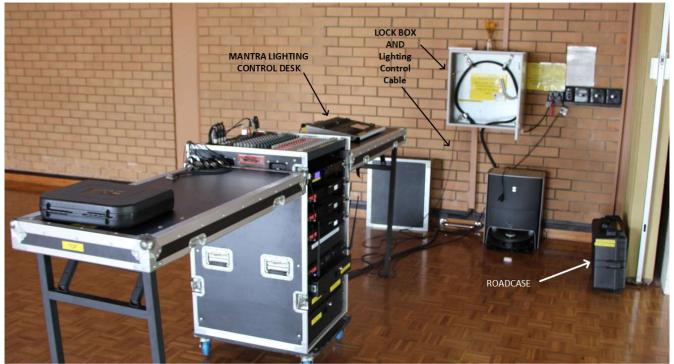

## As of February 2023

- The LSC "MANTRA" stage lighting control desk is the new stage lighting controller and is kept in a black moulded road case in the storeroom of the centre. (Please refer to Photo #1)
- Connect the "Mantra" to the Lighting Control cable, (5PIN Plug) stored within the large lock box. (See Photo #2)
- Then power up the "Mantra" via the mobile equipment rack that has power boards on the rear.
- Go to the backstage area (Prompt Side/ Stage Left) and proceed to the upper level via the stairs. You will find an equipment area called the Dimmer/Patch area where some additional equipment will need to be turned on. (See Photo #5)
- Turn on the Jands WM dimmer via the three-phase switch located to the left of dimmer. This will power the older tungsten halogen stage lights. (See Photo #5)
- Turn on the General Power Outlet adjacent to the three-phase power outlet. This will power the LED stage lighting fixtures.
- Go back to the FOH control area and bring up the RED MASTER fader to full, then bring # 1 RED fader up. You should see some stage lighting now on stage.
- PLS has recorded various lighting scenes on each of the 12 PLAYBACK CHANNELS on PAGE 1 (See Photo #3)
- On each of the Red Faders, there are a number of pre-sets that can be triggered by pushing the push button directly below the fader. (See for example Red fader 1 shown on Photo #4)

### **PHOTO #1**

#### INGLEWOOD CIVIC CENTRE

LSC "MANTRA LIGHTING DESK POWER AND STAGE CONTROL CABLES

INGLEWOOD CIVIC CENTRE

PHOTO 2

"MANTRA" STAGE LIGHTING DESK