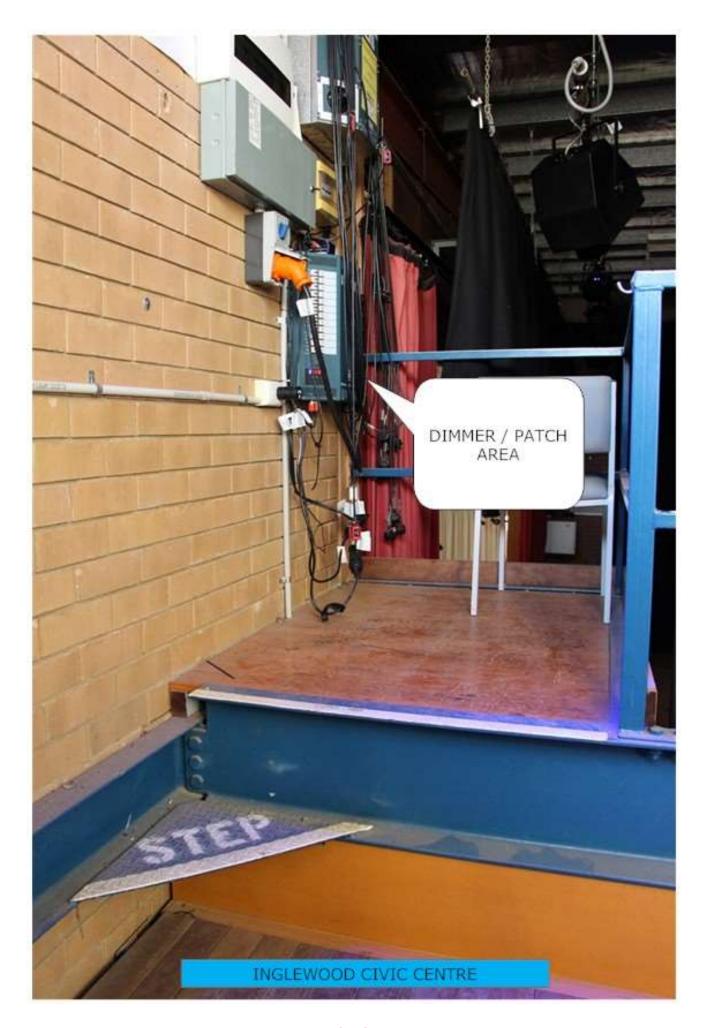

## As of February 2023

- The LSC "MANTRA" stage lighting control desk is the new stage lighting controller and is kept in a black moulded road case in the storeroom of the centre. (Please refer to Photo #1)
- Connect the "Mantra" to the Lighting Control cable, (5PIN Plug) stored within the large lock box. (See Photo #2)
- Then power up the "Mantra" via the mobile equipment rack that has power boards on the rear.
- Go to the backstage area (Prompt Side/ Stage Left) and proceed to the upper level via the stairs. You will find an equipment area called the Dimmer/Patch area where some additional equipment will need to be turned on. (See Photo #5)
- Turn on the Jands WM dimmer via the three-phase switch located to the left of dimmer. This will power the older tungsten halogen stage lights. (See Photo #5)
- Turn on the General Power Outlet adjacent to the three-phase power outlet. This will power the LED stage lighting fixtures.
- Go back to the FOH control area and bring up the RED MASTER fader to full, then bring # 1 RED fader up. You should see some stage lighting now on stage.
- PLS has recorded various lighting scenes on each of the 12 PLAYBACK CHANNELS on PAGE 1 (See Photo #3)
- On each of the Red Faders, there are a number of pre-sets that can be triggered by pushing the push button directly below the fader. (See for example Red fader 1 shown on Photo #4)