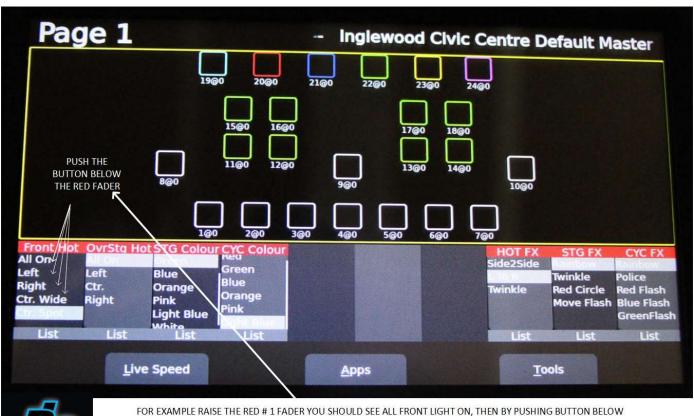

## As of February 2023

- The LSC "MANTRA" stage lighting control desk is the new stage lighting controller and is kept in a black moulded road case in the storeroom of the centre. (Please refer to Photo #1)
- Connect the "Mantra" to the Lighting Control cable, (5PIN Plug) stored within the large lock box. (See Photo #2)
- Then power up the "Mantra" via the mobile equipment rack that has power boards on the rear.
- Go to the backstage area (Prompt Side/ Stage Left) and proceed to the upper level via the stairs. You will find an equipment area called the Dimmer/Patch area where some additional equipment will need to be turned on. (See Photo #5)
- Turn on the Jands WM dimmer via the three-phase switch located to the left of dimmer. This will power the older tungsten halogen stage lights. (See Photo #5)
- Turn on the General Power Outlet adjacent to the three-phase power outlet. This will power the LED stage lighting fixtures.
- Go back to the FOH control area and bring up the RED MASTER fader to full, then bring # 1 RED fader up. You should see some stage lighting now on stage.
- PLS has recorded various lighting scenes on each of the 12 PLAYBACK CHANNELS on PAGE 1 (See Photo #3)
- On each of the Red Faders, there are a number of pre-sets that can be triggered by pushing the push button directly below the fader. (See for example Red fader 1 shown on Photo #4)

#### INGLEWOOD CIVIC CENTRE

ONCE WILL THE BE LEFT FRONT LIGHT ONLY, THEN PUSH AGAIN WILL GIVE YOU RIGHT FRONT LIGHT ONLY, PUSH AGAIN WILL GIVE YOU RIGHT FRONT LIGHT ONLY, PUSH AGAIN WILL GIVE YOU CENTRE FRONT LIGHT ONLY.

You can do the same with all other RED Playback Faders channels, simultaneously to get the look you want on stage

**PHOTO #4** 

**PHOTO #5** 