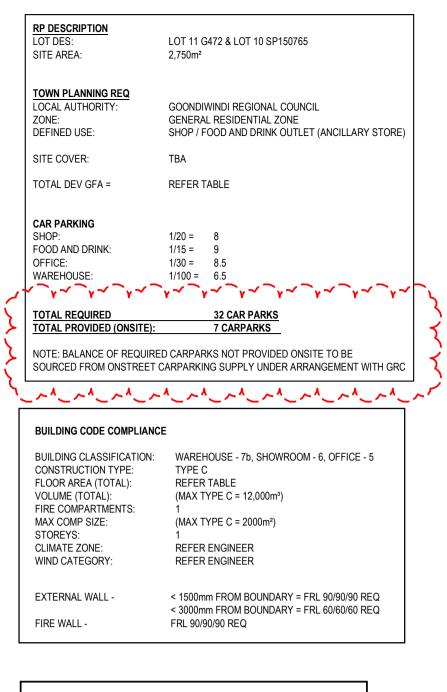

| Area                 |
|----------------------|
|                      |
| 699.0 m²             |
| 647.9 m <sup>2</sup> |
| 1346.9 m²            |
|                      |

| SITE LEGEND: |                    |
|--------------|--------------------|
| SW           | STORMWATER MAIN    |
| ——H——        | HYDRANT MAIN       |
| ——Е——        | OVERHEAD POWERLINE |
| SM           | SEWER MAIN         |