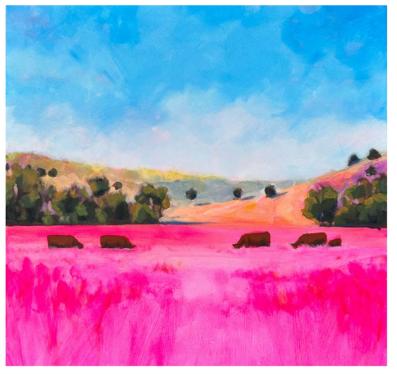

Jude McBean

Along the Newell and over the Whalan

Oil on canvas

90 x 120 cm

Price: AU\$2,400

DESCRIPTION:

Heading north to Goondiwindi on the Newell Highway and over Whalan Creek after the rains

Leigh Pritchard Brighter Days Acrylic on Cotton Canvas 30 x 30 cm