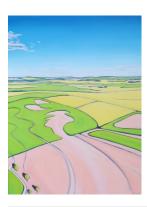

Jude McBean

Along the Newell and over the Whalan

Oil on canvas

90 x 120 cm

Price: AU\$2,400

DESCRIPTION:

Heading north to Goondiwindi on the Newell Highway and over Whalan Creek after the rains

Leigh Pritchard Brighter Days Acrylic on Cotton Canvas 30 x 30 cm