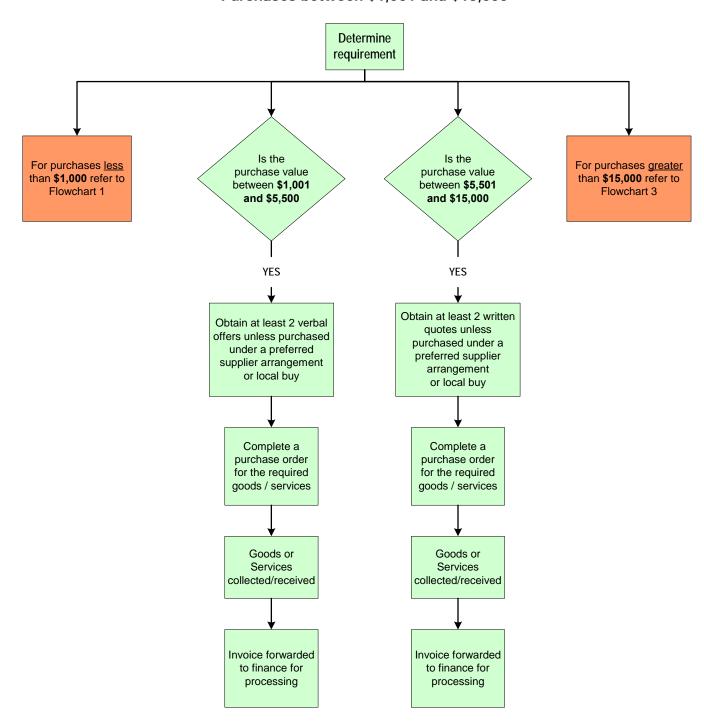

- 2.6. Requirements to be met for Purchases to a Value of \$15,000 (GST Inclusive), unless Purchased under a Preferred Supplier Arrangement / Local Buy
- a) **Purchases up to \$55.00 (GST Inclusive) -** purchases up to \$55.00 may be made out of petty cash except as defined otherwise by the Chief Executive Officer.
- b) Purchase of goods and services up to \$1,100 (GST Inclusive) at least one verbal offer.
- c) Purchase of goods and services between \$1,100 and \$5,500 (GST Inclusive) at least two verbal offers.
- d) Purchase of goods and services between \$5,500 and \$15,000 (GST inclusive)- at least two written quotes.
- 2.7. Requirements to be met for Purchases Above a Value of \$15,000 (GST Inclusive)
- a) Purchase of goods and services between \$15,000 and \$150,000 (GST inclusive).

  In accordance with Section 174 of the Local Government (Finance, Plans and Reporting) Regulation 2010, Council must invite written quotations before making a contract for goods or services involving a cost between \$15,000 and \$150,000.

The invitation must be given to at least three (3) persons or suppliers that Council considers can meet its requirements at competitive prices.

Council may decide not to accept any quotes it receives however, if Council does accept a quote, it must accept the quote most advantageous to it having regard to the sound contracting principles.