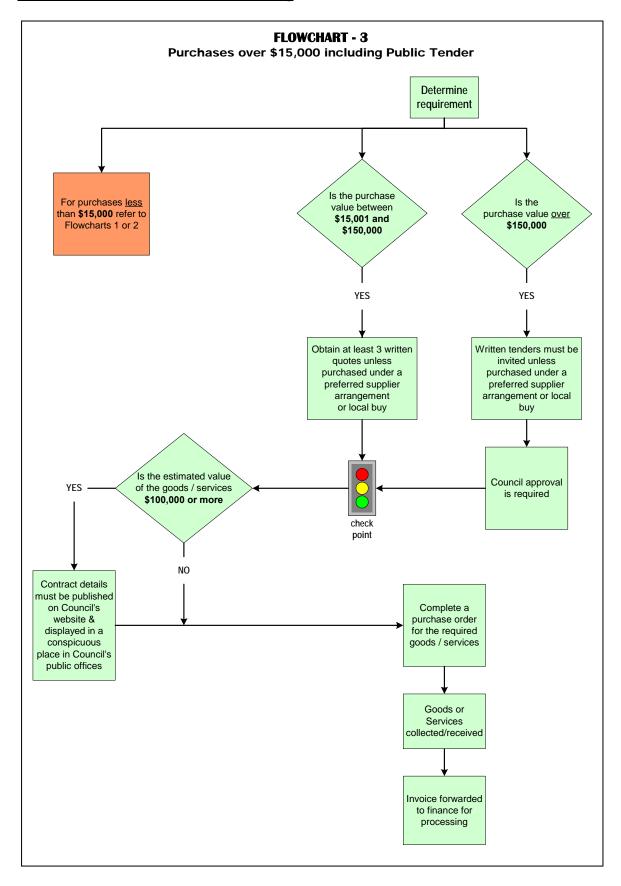

  In accordance with Section 174 of the Local Government (Finance, Plans and Reporting) Regulation 2010, Council must invite written quotations before making a contract for goods or services involving a cost between \$15,000 and \$150,000.

The invitation must be given to at least three (3) persons or suppliers that Council considers can meet its requirements at competitive prices.

Council may decide not to accept any quotes it receives however, if Council does accept a quote, it must accept the quote most advantageous to it having regard to the sound contracting principles.

# b) Purchase of goods and services above \$150,000 (GST Inclusive)

In accordance with Section 175 of the *Local Government (Finance, Plans and Reporting) Regulation* 2010, all purchases above \$150,000 must occur by way of written tender.

Council approval is also required for purchases above \$150,000.

The Chief Executive Officer arranges for a schedule and evaluation of the tenders received to be prepared and for such an evaluation to be transmitted to Councillors.

The successful supplier will be chosen by Council resolution and the purchase documentation is to be signed by the Chief Executive Officer.

If there is a problematic time constraint in that the time from the closure of a tender to the next Council meeting will be for a particular contract, Council may at a prior meeting delegate authorisation to the Mayor, Deputy Mayor and the Chief Executive Officer to select the successful contract.

# 2.8. Publishing Details of Contracts Worth \$100,000 or more

- a) In accordance with Section 186 of the Finance, Plans and Reporting Regulation 2010, Council must, as soon as practicable after entering a contract (eg a purchase order) worth \$100,000 or more:-
  - publish relevant details of the contract on Councils website; and
  - display relevant details of the contract in a conspicuous place in Councils public offices.
- b) Relevant details of a contract include the following:-
  - the person with whom Council has entered into the contract;
  - the value of the contract;
  - the purpose of the contract.