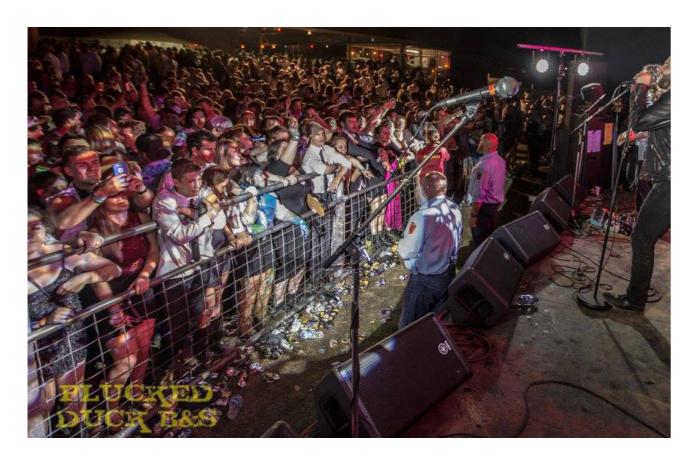

#### Goondiwindi B&S Ball

The Goondiwindi Bachelor and Spinster (B&S) Ball, known as the Plucked Duck is a local fundraising event for the young and young at heart to get together for a fantastic night of live entertainment. High profile national and international bands perform, with crowds of 3,000 plus. B&S Balls have long been a tradition in regional Australia and whilst originally it was an opportunity for rural and remote folk to come together to meet potential partners, these days people from all backgrounds attend.