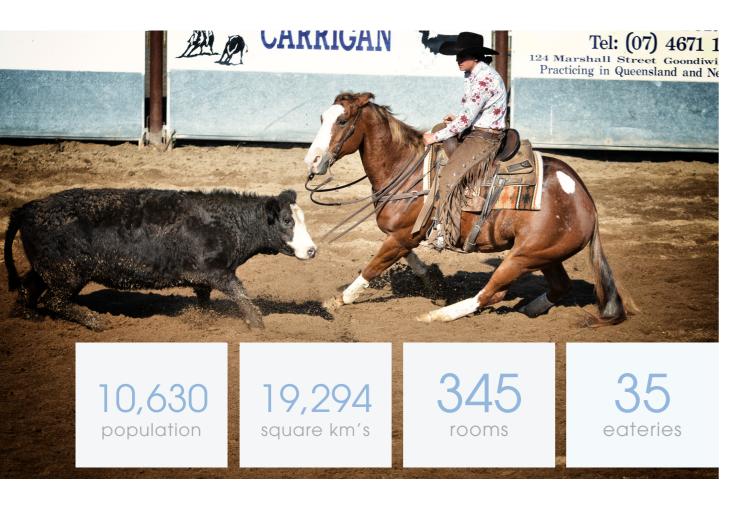

### **Quick Facts**

|                                      | Summer | Autumn | Winter | Spring |
|--------------------------------------|--------|--------|--------|--------|
| Mean Max Temp                        | 33.6   | 26.7   | 18.9   | 27.8   |
| Mean Min Temp                        | 19.4   | 13.2   | 5.6    | 13     |
| Mean Monthly Rainfall (mm)           | 72.4   | 47     | 38.4   | 49.2   |
| Monthly Mean of Days with Rain(>1mm) | 5.5    | 3.7    | 3.9    | 4.6    |

Goondiwindi also has 345 accommodation rooms available in town, 18 hole golf course, 4 cricket fields, 3 rugby fields, 2 indoor and 10 outdoor netball courts, 5 tennis courts, 2 lawn bowls greens, 1 public swimming pool and 1 gym.