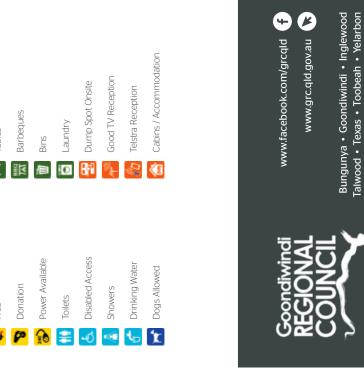

| No.     |                                                     | Address                                                       | How to get there/ Description                                                                                                                                                                                                                                                                                                                                                                                                   | Amenities               |
|---------|-----------------------------------------------------|---------------------------------------------------------------|---------------------------------------------------------------------------------------------------------------------------------------------------------------------------------------------------------------------------------------------------------------------------------------------------------------------------------------------------------------------------------------------------------------------------------|-------------------------|
|         | Caravan Parks                                       | '                                                             |                                                                                                                                                                                                                                                                                                                                                                                                                                 |                         |
| 2       | Goondiwindi<br>Holiday Park                         | 36 Old Cunningham Hwy, Goondiwindi<br><b>Ph:</b> 1300 725 915 | Goondiwindi Holiday Park welcomes business travellers, holidaymakers and tourists alike to our immaculate and spacious 13-acre site. Catering for a full range of accommodation options, from the basic tent sites, a variety of RVs including large motorhomes, and fully self-contained accommodation.                                                                                                                        | A 🗢 🕶 🚥                 |
| 4       | Goondiwindi<br>Tourist Park                         | 20 Hungerford Street, Goondiwindi<br><b>Ph:</b> 07 4671 2566  | Enjoy 10 spacious parkland acres. Secure, clean & tidy. Hand feed our ducks & possums at our attractive billabong. Saturday pancake breakfast. Personalised & friendly. Wireless internet. This park is a part of the Top Tourist Parks Network, an Australia-wide network of holiday parks and accommodation.                                                                                                                  | A 🖛 🔤 🚥                 |
| 3       | Goondiwindi<br>Showgrounds                          | Boundary Road, Goondiwindi<br><b>Ph:</b> 0437 809 415         | Great stop to pull up at, with so much space. Very clean/spotless amenities, new power boxes and sullage recently installed, private dump point onsite. Most sites are grassed and there is plenty of room for drive through and large rigs. Not far from town, and friendly caretaker. Represents great value for money.                                                                                                       | 1 <del>-</del>          |
| 5       | Rivergums<br>Caravan Park                           | 1-5 DeLacy Street, Goondiwindi<br><b>Ph:</b> 0457 001 743     | Rivergums Caravan Park is the only park in the centre of the town of Goondiwindi and is less than 50 metres away from the pleasant McIntyre River. We are a quiet, relaxed family park, set in an idyllic residential area alongside the river away from highway and railway noise. We are a 5-10 minute stroll along the river walkway to tourist attractions, local shops, pubs, cafes, restaurants and supermarkets.         | 🛝 🖛 🖬 💲                 |
| 13      | Lake Coolmunda<br>Caravan Park &<br>Camping Grounds | Lake Coolmunda, Inglewood<br><b>Ph:</b> 07 4652 4171          | Lake Coolmunda Caravan Parks QLD – All water sports including skiing, paraflying, sailing, canoeing, fishing, sun baking. Also bird-watching, hiking, lovely sunrise, sunset or stars. Our park has a swimming pool, tennis court, BBQ, camp oven fire, fire drum, camp kitchen, full amenity block. Camping areas with fire drums and BBQ. The Park is located 13km east of Inglewood, just off the Cunningham Highway.        | 1 <del>-</del>          |
| 12      | Spur-H Caravan Park                                 | 77 George Street, Inglewood<br><b>Ph:</b> 07 4652 1407        | There are 28 powered and 4 unpowered sites available for caravans, campers and motorhomes. On site accommodation is also available.                                                                                                                                                                                                                                                                                             | 📟 <mark>S</mark> 岁 🛅    |
| 14      | Southern Border<br>Accommodation Park               | 2 Avon Street, Texas<br><b>Ph:</b> 0427 359 050               | It's a small park, facilities are basic and clean, the people are friendly and it isn't expensive. What's not to like!                                                                                                                                                                                                                                                                                                          | 🛝 🖛 🖛 <mark>S</mark>    |
|         | Community Managed F                                 | acilities                                                     |                                                                                                                                                                                                                                                                                                                                                                                                                                 |                         |
| 1       | Talwood<br>Recreation Grounds                       | Recreation Street, North Talwood                              | Talwood is 91km West of Goondiwindi, or 65km East of Nindigully just off the Barwon Highway. Take any exit from the Highway and in Main Street turn<br>South down Railway Street near the Post Office. At the end keep right and the camping area is on the left.                                                                                                                                                               | 18 🛥 🛥 <mark>1</mark> 8 |
| 10      | Yelarbon<br>Recreation Grounds                      | Wyemo Street, Yelarbon<br><b>Ph:</b> 0400 018 897             | Located on the beautiful lagoon, the very popular spot has hot showers, toilets and powered sites. From the Cunningham Highway Wyemo Street goes off<br>to the South opposite the Silos; just after the long left hander if coming from Inglewood, or just before the long right hander if coming from Goondiwindi.                                                                                                             | 🛝 🎫 <mark>\$</mark> 🌮   |
|         | Camping Reserves                                    |                                                               |                                                                                                                                                                                                                                                                                                                                                                                                                                 |                         |
| 6       | Yellowbank Reserve                                  | Kildonan Road, Yelarbon                                       | At the Cunningham Highway/Marshall St/Kildonan Rd roundabout in Goondiwindi, take the Kildonan Rd exit to Yelarbon then at 25.3km from the<br>roundabout turn right into the access road. Definitely dry weather only. Great for fishing and camping.                                                                                                                                                                           | 🛝 🖛 💲 🖽                 |
| 7       | Rainbow Reserve                                     | Kildonan Road, Kurumbul                                       | At the Cunningham Highway/Marshall St/Kildonan Rd roundabout in Goondiwindi, take the Kildonan Rd exit to Yelarbon. 17km from the roundabout the road nears to within 50m of the lagoon, at this point just before the turnoff onto Eukabilla Rd (to the left/North) is a dirt road on the right. Definitely dry weather only. There is a dirt boat ramp which handles most tinnies, and a great spot for fishing and swimming. | 🔊 🖛 🖼 💈                 |
| 8       | Lees Reserve                                        | Kildonan Road, Yelarbon                                       | At the Cunningham Highway/Marshall St/Kildonan Rd roundabout in Goondiwindi, take the Kildonan Rd exit to Yelarbon then at 29.6km from the                                                                                                                                                                                                                                                                                      | 🛝 🖛 🛼 <mark>%</mark>    |
|         |                                                     |                                                               | roundabout turn right into the access road and follow this to the river. Definitely dry weather only. There is a rock bar across the river that forms a perfect fishing and swimming spot. Depending on the water level there can be a series of rapids.                                                                                                                                                                        |                         |
| 9       | Bengalla Reserve                                    | Kildonan Road, Yelarbon                                       |                                                                                                                                                                                                                                                                                                                                                                                                                                 |                         |
| 9<br>11 | Bengalla Reserve<br>Whetstone Rest Area             | Kildonan Road, Yelarbon<br>Cunningham Highway, Whetstone      | fishing and swimming spot. Depending on the water level there can be a series of rapids. At the Cunningham Highway/Marshall St/Kildonan Rd roundabout in Goondiwindi, take the Kildonan Rd exit to Yelarbon then at 32.6km from the                                                                                                                                                                                             |                         |