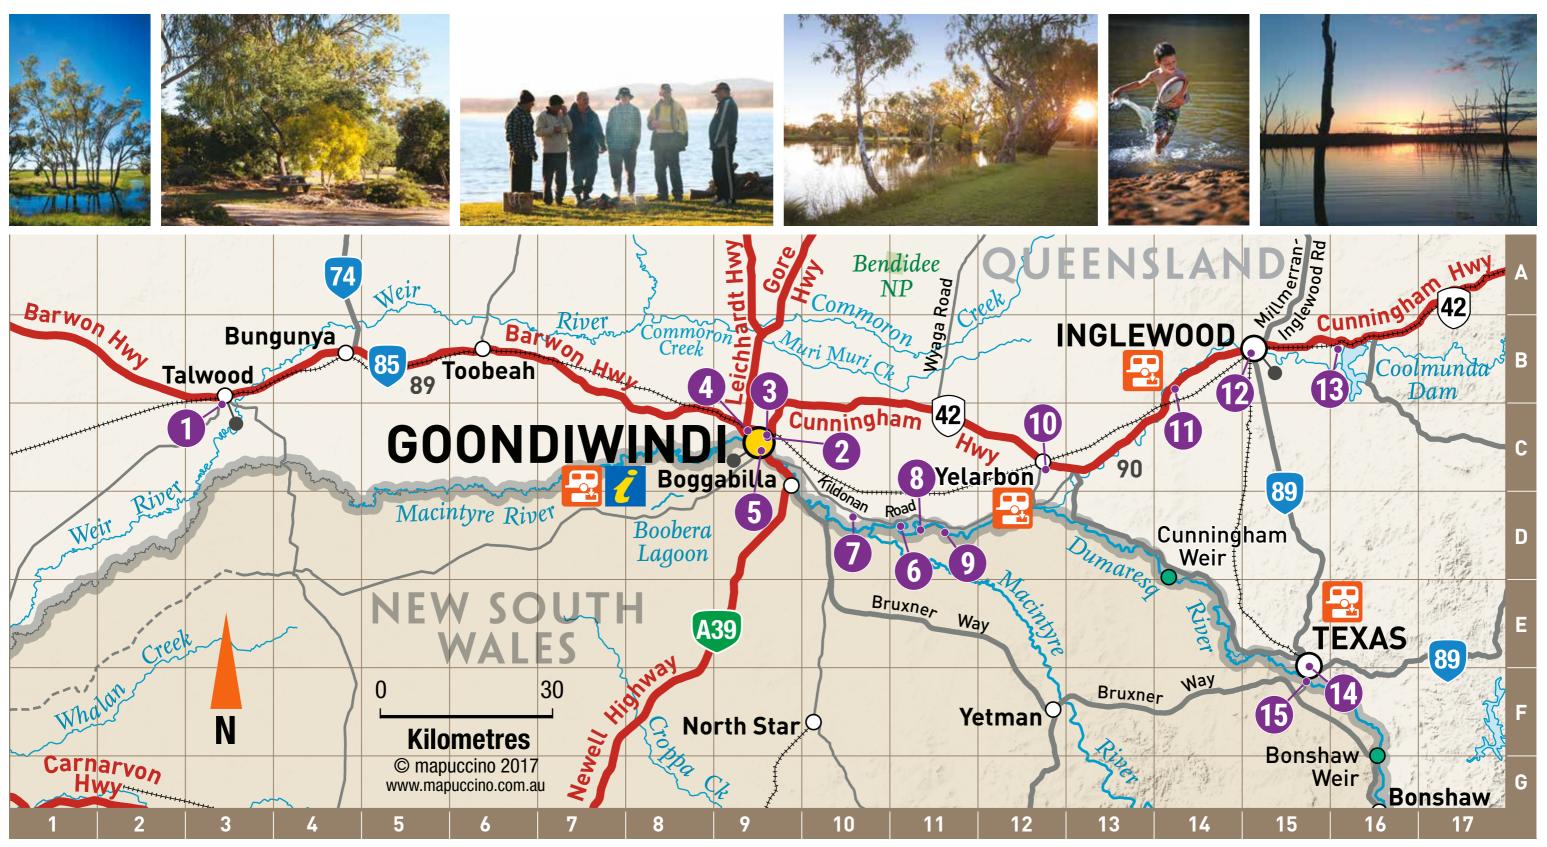

| No.     |                                                     | Address                                                       | How to get there/ Description                                                                                                                                                                                                                                                                                                                                                                                                   | Amenities               |
|---------|-----------------------------------------------------|---------------------------------------------------------------|---------------------------------------------------------------------------------------------------------------------------------------------------------------------------------------------------------------------------------------------------------------------------------------------------------------------------------------------------------------------------------------------------------------------------------|-------------------------|
|         | Caravan Parks                                       | '                                                             |                                                                                                                                                                                                                                                                                                                                                                                                                                 |                         |
| 2       | Goondiwindi<br>Holiday Park                         | 36 Old Cunningham Hwy, Goondiwindi<br><b>Ph:</b> 1300 725 915 | Goondiwindi Holiday Park welcomes business travellers, holidaymakers and tourists alike to our immaculate and spacious 13-acre site. Catering for a full range of accommodation options, from the basic tent sites, a variety of RVs including large motorhomes, and fully self-contained accommodation.                                                                                                                        | A 🗢 🕶 🚥                 |
| 4       | Goondiwindi<br>Tourist Park                         | 20 Hungerford Street, Goondiwindi<br><b>Ph:</b> 07 4671 2566  | Enjoy 10 spacious parkland acres. Secure, clean & tidy. Hand feed our ducks & possums at our attractive billabong. Saturday pancake breakfast. Personalised & friendly. Wireless internet. This park is a part of the Top Tourist Parks Network, an Australia-wide network of holiday parks and accommodation.                                                                                                                  | A 🖛 🔤 🚥                 |
| 3       | Goondiwindi<br>Showgrounds                          | Boundary Road, Goondiwindi<br><b>Ph:</b> 0437 809 415         | Great stop to pull up at, with so much space. Very clean/spotless amenities, new power boxes and sullage recently installed, private dump point onsite. Most sites are grassed and there is plenty of room for drive through and large rigs. Not far from town, and friendly caretaker. Represents great value for money.                                                                                                       | 1 <del>-</del>          |
| 5       | Rivergums<br>Caravan Park                           | 1-5 DeLacy Street, Goondiwindi<br><b>Ph:</b> 0457 001 743     | Rivergums Caravan Park is the only park in the centre of the town of Goondiwindi and is less than 50 metres away from the pleasant McIntyre River. We are a quiet, relaxed family park, set in an idyllic residential area alongside the river away from highway and railway noise. We are a 5-10 minute stroll along the river walkway to tourist attractions, local shops, pubs, cafes, restaurants and supermarkets.         | 🛝 🖛 🖬 💲                 |
| 13      | Lake Coolmunda<br>Caravan Park &<br>Camping Grounds | Lake Coolmunda, Inglewood<br><b>Ph:</b> 07 4652 4171          | Lake Coolmunda Caravan Parks QLD – All water sports including skiing, paraflying, sailing, canoeing, fishing, sun baking. Also bird-watching, hiking, lovely sunrise, sunset or stars. Our park has a swimming pool, tennis court, BBQ, camp oven fire, fire drum, camp kitchen, full amenity block. Camping areas with fire drums and BBQ. The Park is located 13km east of Inglewood, just off the Cunningham Highway.        | 1 <del>-</del>          |
| 12      | Spur-H Caravan Park                                 | 77 George Street, Inglewood<br><b>Ph:</b> 07 4652 1407        | There are 28 powered and 4 unpowered sites available for caravans, campers and motorhomes. On site accommodation is also available.                                                                                                                                                                                                                                                                                             | 📟 <mark>S</mark> 岁 🛅    |
| 14      | Southern Border<br>Accommodation Park               | 2 Avon Street, Texas<br><b>Ph:</b> 0427 359 050               | It's a small park, facilities are basic and clean, the people are friendly and it isn't expensive. What's not to like!                                                                                                                                                                                                                                                                                                          | 🛝 🖛 🖛 <mark>S</mark>    |
|         | Community Managed F                                 | acilities                                                     |                                                                                                                                                                                                                                                                                                                                                                                                                                 |                         |
| 1       | Talwood<br>Recreation Grounds                       | Recreation Street, North Talwood                              | Talwood is 91km West of Goondiwindi, or 65km East of Nindigully just off the Barwon Highway. Take any exit from the Highway and in Main Street turn<br>South down Railway Street near the Post Office. At the end keep right and the camping area is on the left.                                                                                                                                                               | 18 🛥 🛥 <mark>1</mark> 8 |
| 10      | Yelarbon<br>Recreation Grounds                      | Wyemo Street, Yelarbon<br><b>Ph:</b> 0400 018 897             | Located on the beautiful lagoon, the very popular spot has hot showers, toilets and powered sites. From the Cunningham Highway Wyemo Street goes off<br>to the South opposite the Silos; just after the long left hander if coming from Inglewood, or just before the long right hander if coming from Goondiwindi.                                                                                                             | 🛝 🎫 <mark>\$</mark> 🌮   |
|         | Camping Reserves                                    |                                                               |                                                                                                                                                                                                                                                                                                                                                                                                                                 |                         |
| 6       | Yellowbank Reserve                                  | Kildonan Road, Yelarbon                                       | At the Cunningham Highway/Marshall St/Kildonan Rd roundabout in Goondiwindi, take the Kildonan Rd exit to Yelarbon then at 25.3km from the<br>roundabout turn right into the access road. Definitely dry weather only. Great for fishing and camping.                                                                                                                                                                           | 🛝 🖛 💲 🖽                 |
| 7       | Rainbow Reserve                                     | Kildonan Road, Kurumbul                                       | At the Cunningham Highway/Marshall St/Kildonan Rd roundabout in Goondiwindi, take the Kildonan Rd exit to Yelarbon. 17km from the roundabout the road nears to within 50m of the lagoon, at this point just before the turnoff onto Eukabilla Rd (to the left/North) is a dirt road on the right. Definitely dry weather only. There is a dirt boat ramp which handles most tinnies, and a great spot for fishing and swimming. | 🔊 🖛 🖼 💈                 |
| 8       | Lees Reserve                                        | Kildonan Road, Yelarbon                                       | At the Cunningham Highway/Marshall St/Kildonan Rd roundabout in Goondiwindi, take the Kildonan Rd exit to Yelarbon then at 29.6km from the                                                                                                                                                                                                                                                                                      | 🛝 🖛 🛼 <mark>%</mark>    |
|         |                                                     |                                                               | roundabout turn right into the access road and follow this to the river. Definitely dry weather only. There is a rock bar across the river that forms a perfect fishing and swimming spot. Depending on the water level there can be a series of rapids.                                                                                                                                                                        |                         |
| 9       | Bengalla Reserve                                    | Kildonan Road, Yelarbon                                       |                                                                                                                                                                                                                                                                                                                                                                                                                                 |                         |
| 9<br>11 | Bengalla Reserve<br>Whetstone Rest Area             | Kildonan Road, Yelarbon<br>Cunningham Highway, Whetstone      | fishing and swimming spot. Depending on the water level there can be a series of rapids. At the Cunningham Highway/Marshall St/Kildonan Rd roundabout in Goondiwindi, take the Kildonan Rd exit to Yelarbon then at 32.6km from the                                                                                                                                                                                             |                         |

## Locations & GPS Co-ordinates

- Talwood Recreation Grounds (1 -28 486936 149 467889
- Goondiwindi Holiday Park 2 -28.532799, 150.321465
- Goondiwindi Showgrounds (3 -28.529251, 150.320192
- Goondiwindi Tourist Park 4 -28.523429. 150.290528
- **Rivergums Caravan Park** 5 -28.551003, 150.311582

- Yellowbank Reserve 6 -28 655282 150 529409
- **Rainbow Reserve** -28.642425, 150.454971
- Lees Reserve
- -28.660438, 150.560711 Bengalla Reserve
- Yelarbon Recreation Grounds 10

- Whetstone Rest Area
- Spur-H Caravan Park 12
- 13
- -28.663946. 150.598663
- -28.577113, 150.756580
- 11

- -28.465727.150.958786
- -28.416217, 151.077723
- Lake Coolmunda Caravan Park & Camping Grounds -28.410617, 151.213603
- Southern Border Accommodation Park 14 -28.848591.151.168952
- Texas Dumaresq River Rest Area 15 -28.869414, 151.164283