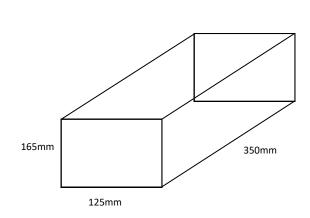

### **COLUMBARIUM URN & PLAQUE SIZES**

## Inglewood and Texas

INCLUDING VASE INFORMATION

# **SINGLE NICHE**



#### **MAXIMUM URN SIZE**

125mm (W) x 165mm (H) x 350mm (D)



#### **PLAQUE REQUIREMENTS**

BRONZE 230mm (H) x 180mm (W)

A screw hole is to be drilled in each corner of the plaque and screws are to be supplied.

#### **COLUMBARIUM VASE**



Council has an approved vase for placing on the columbarium wall.

The vase is brass painted brown to match the colouring of the wall plaques.

#### NOTE:

To ensure uniformity, no persons other than Council are authorised to supply or install vases on the columbarium wall.