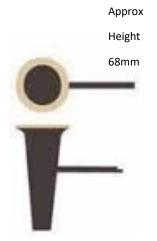

#### **COLUMBARIUM VASE**

Council has an approved vase for placing on the columbarium wall.

The vase is brass painted brown to match the colouring of the wall plaques.

#### NOTE:

To ensure uniformity, no persons other than Council are authorised to supply or install vases on the columbarium wall.