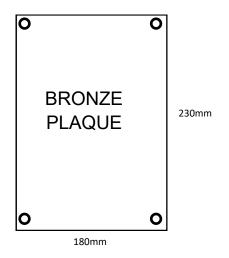

#### **PLAQUE REQUIREMENTS**

BRONZE 230mm (H) x 180mm (W)

A screw hole is to be drilled in each corner of the plaque and screws are to be supplied.