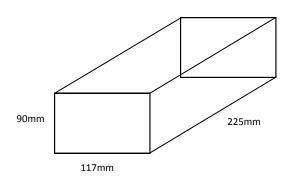

# SINGLE NICHE (STANDARD)

#### **MAXIMUM URN SIZE**

90mm (H) x 117mm (W) x 225mm (D)