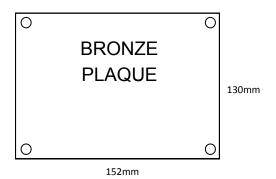

### **PLAQUE REQUIREMENTS**

BRONZE 130mm (H) x 152mm (W)

Allow for screw holes \*\*

\*\* However Council will drill these to suit wall