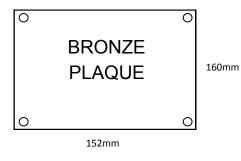

## **PLAQUE REQUIREMENTS**

#### SINGLE NICHE LARGE

Allow space for screw holes

\*\* However Council will drill these to suit wall