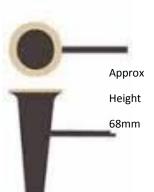

### **COLUMBARIUM VASE**

Council has an approved vase for placing on the columbarium wall.

The vase is brass painted brown to match the colouring of the wall plaques.