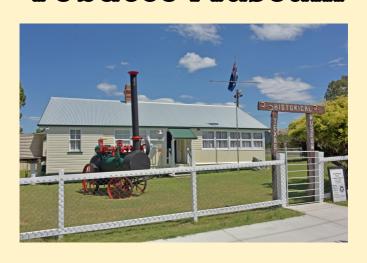

# Texas Heritage Centre & Tobacco Museum

# Open Saturdays

Except Public Holidays and Easter Weekend
9.00am—1.30pm
(and by appointment)

The Museum features numerous buildings, including:

- Tobacco Museum
   Mini Shearing Shed
   Gaol
- Blacksmith Post Office Store Equipment Shed
- Mission Hall
   School Room
   Original Texas Police
   House
   Historical Photographs
   Historical Displays and
   Farming Equipment
   Technology Displays